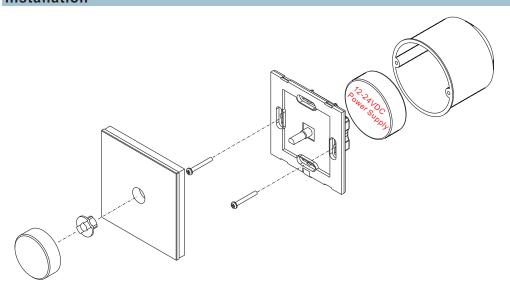

# Wall mounted single color 0/1-10V signal SR-2202-1-10V



# **Product introduction**

SR-2202 0/1-10V Master(For single color) is 0/1-10V signal output to connect LED strip. It is of high sensitive glass interface, and any finishing color could be customized.

This 0/1-10V Master suit for full white color LED lightings for home club bar office public places etc.

#### **Parameter**

| Part No.        | Input Voltage | Output       | Size       |
|-----------------|---------------|--------------|------------|
| SR-2202-0/1-10V | 24VDC         | 1-10V Signal | 86x86x29.1 |

#### Installation



### Wiring diagram



## Operation

Short push rotary button to switch ON/OFF

Adjust dim brightness by the rotary button from left to right 1-100%

Adjust dim brightness by the rotary button from right to left 100-1%

### Safety & Warnings

- 1) The product shall be installed and serviced by a qualified person.
- 2) IP20. Please avoid the sun and rain. When installed outdoors, please ensure it is mounted in a water proof
- 3) Always be sure to mount this unit in an area with proper ventilation to avoid overheating.
- 4) Please check if the output voltage of any LED power supplies used comply with the working voltage of the
- 5) Never connect any cables while power is on and always assure correct connections to avoid short circuits before switching on.
- 6) Please ensure that the cable i