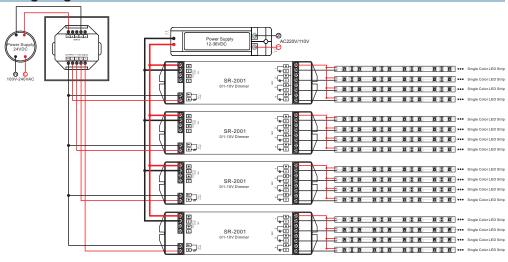

# Wall mounted single color 0/1-10V signal SR-2202-1-10V



# **Product introduction**

SR-2202 0/1-10V Master(For single color) is 0/1-10V signal output to connect LED strip. It is of high sensitive glass interface, and any finishing color could be customized.

This 0/1-10V Master suit for full white color LED lightings for home club bar office public places etc.

#### **Parameter**

| Part No.        | Input Voltage | Output       | Size       |
|-----------------|---------------|--------------|------------|
| SR-2202-0/1-10V | 24VDC         | 1-10V Signal | 86x86x29.1 |

#### Installation



### Wiring diagram



## Operation

Short push rotary button to switch ON/OFF

Adjust dim brightness by the rotary button from left to right 1-100%

Adjust dim brightness by the rotary button from right to left 100-1%

### Safety & Warnings

- 1) The product shall be installed and serviced by a qualified person.
- 2) IP20. Please avoid the sun and rain. When installed outdoors, please ensure it is mounted in a water proof
- 3) Always be sure to mount this unit in an area with proper ventilation to avoid overheating.
- 4) Please check if the output voltage of any LED power supplies used comply with the working voltage of the
- 5) Never connect any cables while power is on and always assure correct connections to avoid short circuits before switching on.
- 6) Please ensure that the cable is secured tightly in t