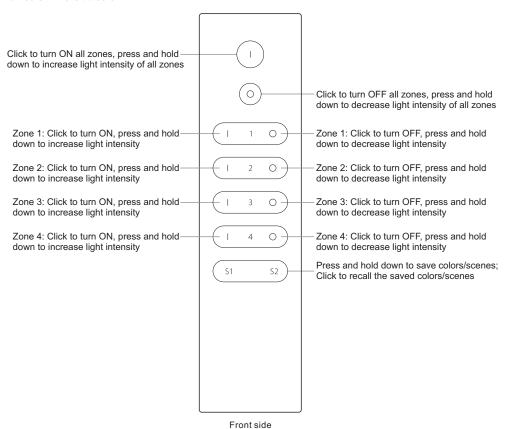

## **Function introduction**

Note:Before the first use, please remove the protective film on the battery.