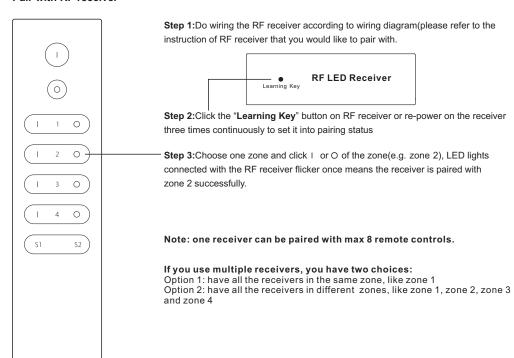

first use, please remove the protective film on the battery.

## **Product Data**

| Output                | RF signal            |
|-----------------------|----------------------|
| Operation Frequency   | 869.5/916.5/434MHz   |
| Power Supply          | 3V(1xCR2025 battery) |
| Operating temperature | 0-40°C               |
| Relative humidity     | 8% to 80%            |
| Dimensions            | 150x38.6x12mm        |



- Single color controller
- · Compatible with all universal series RF receivers
- 1 receiver can be paired by max 8 different remote controls.
- Waterproof grade: IP20



Magnetic Bracket

## Safety & Warnings

- This device contains a button lithium battery that shall be stored and disposed properly.
- DO NOT expose the device to moisture.

## Pair with RF receiver